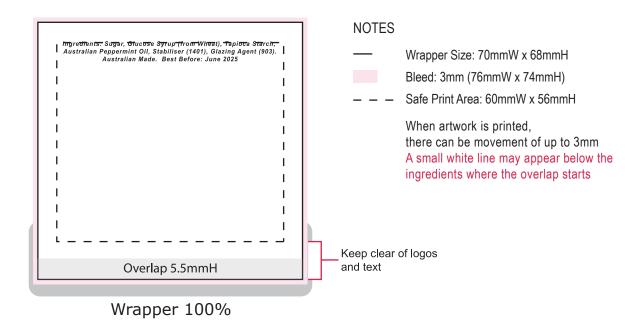

## **MINT ROLLS**

Image Impression Only NOT to Scale

Product Code : CC002A / MR1

Description : Mint Roll with Branded wrapper

Order# :

Company Name :

Contact :

Wrapper Size : 70mmW x 68mmH